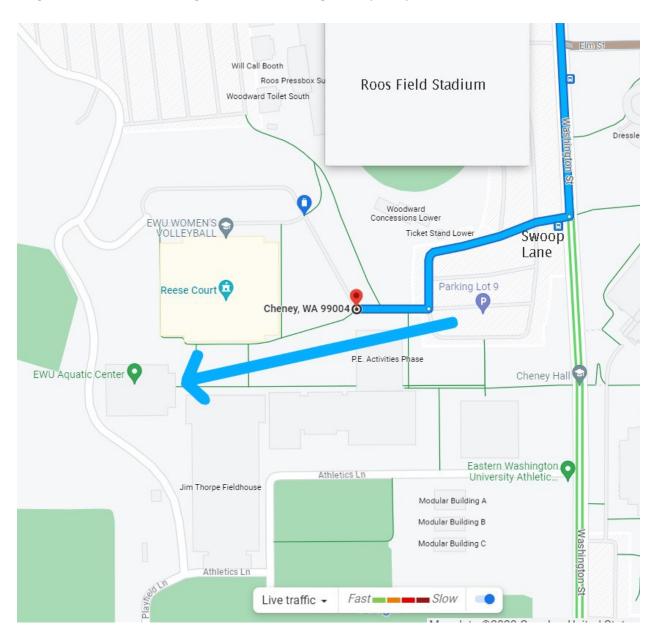

## **Eastern Washington University Aquatic Center**

Directions from Spokane, WA to

NOTE:

1155 Swoop Ln Cheney, WA 99004 Call Michael Lanning for assistance at :

937-723-0309

The pool's address is 1155 Swoop Lane. Turn right off Washington Street onto Swoop Lane. After passing Roos Field on your right, park in parking lot P9. Walk towards the southwest corner of the lot to a large, gray concrete building. Walk down the cement ramp outside the building and enter at the large wooden doors on the right. Walk down a long hallway 200 yards.

## **Eastern Washington University Aquatic Center**

Directions from Spokane, WA to

1155 Swoop Ln Cheney, WA 99004

NOTE:

The pool's address is 1155 Swoop Lane. Turn right off Washington Street onto Swoop Lane. After passing Roos Field on your right, park in parking lot P9. Walk towards the southwest corner of the lot to a large, gray concrete building. Walk down the cement ramp outside the building and enter at the large wooden doors on the right. Walk down a long hallway 200 yards.