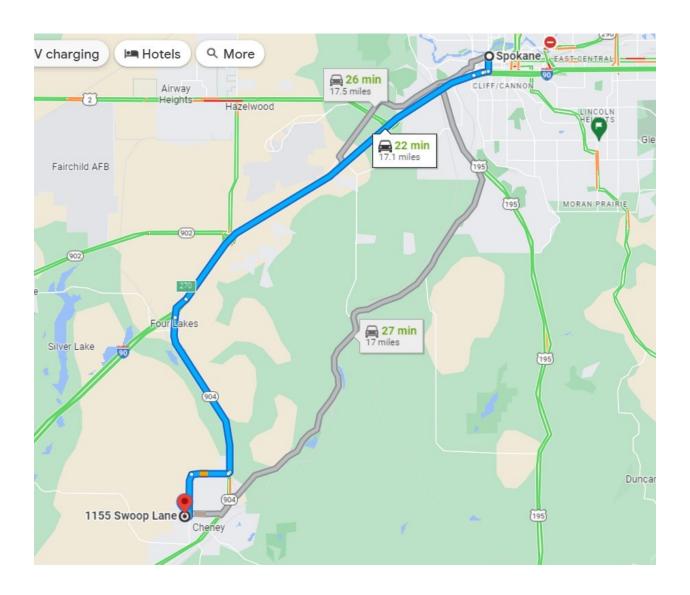

## **Eastern Washington University Aquatic Center**

Directions from Spokane, WA to

NOTE:

1155 Swoop Ln Cheney, WA 99004 Call Michael Lanning for assistance at :

937-723-0309

The pool's address is 1155 Swoop Lane. Turn right off Washington Street onto Swoop Lane. After passing Roos Field on your right, park in parking lot P9. Walk towards the southwest corner of the lot to a large, gray concrete building. Walk down the cement ramp outside the building and enter at the large wooden doors on the right. Walk down a long hallway 200 yards.

| Merge onto I-90 W From Spokane                                            |                       |
|---------------------------------------------------------------------------|-----------------------|
| 9.2 m<br>Take exit 270 for WA-904 W toward Four<br>Lakes/Cheney           |                       |
|                                                                           | 0.6 mi                |
| <br>nue on Lt. Col. Michael P. Anderson Me<br>Drive to Swoop Ln in Cheney | morial                |
| 10 mir<br>Continue onto Lt. Col. Michael P. Ar<br>Memorial Hwy            | n (6.4 mi)<br>nderson |
| Slight right toward W Betz Rd                                             | 4.3 mi                |
| Slight right onto W Betz Rd                                               | 272 ft                |
| Continue onto N Washington St                                             | 0.9 mi                |
| Turn right onto Swoop Ln                                                  | — 1.1 mi              |
| Turn right to stay on Swoop Ln                                            | 427 ft                |
|                                                                           | 381 ft                |

## **Eastern Washington University Aquatic Center**

Directions from Spokane, WA to

1155 Swoop Ln Cheney, WA 99004

NOTE:

The pool's address is 1155 Swoop Lane. Turn right off Washington Street onto Swoop Lane. After passing Roos Field on your right, park in parking lot P9. Walk towards the southwest corner of the lot to a large, gray concrete building. Walk down the cement ramp outside the building and enter at the large wooden doors on the right. Walk down a long hallway 200 yards.